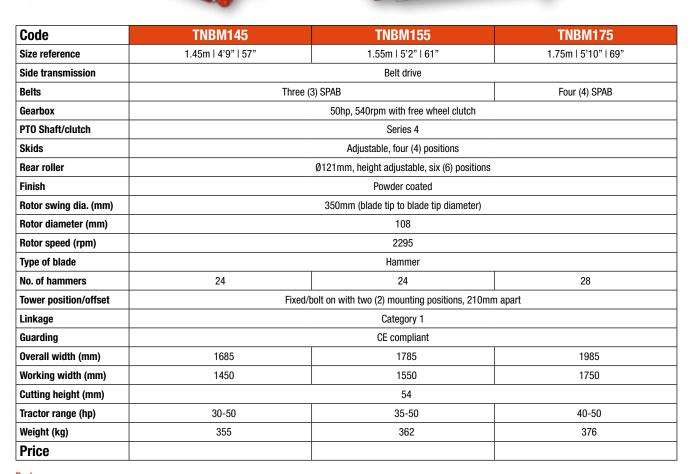

The COSMO BULLY NBM Series Mulcher is a multi-purpose implement. Its robust design makes light work of bracken, as well as prunings and undergrowth (up to 30mm).

A 2,295 rpm rotor speed, coupled with a rear opening flap, gives the operator flexibility of a quality finish on grassy applications like paddocks and parks and gardens, regardless of grass height..

The NBM Series Mulcher has two bolted mounting positions (21cm apart) allowing the operator to offset the implement on the tractor's three-point linkage. The 50hp gearbox (max.) is fitted with an integrated freewheel clutch and the NBM Series comes standard with hammers, height adjustable, replaceable skids and a rear roller.