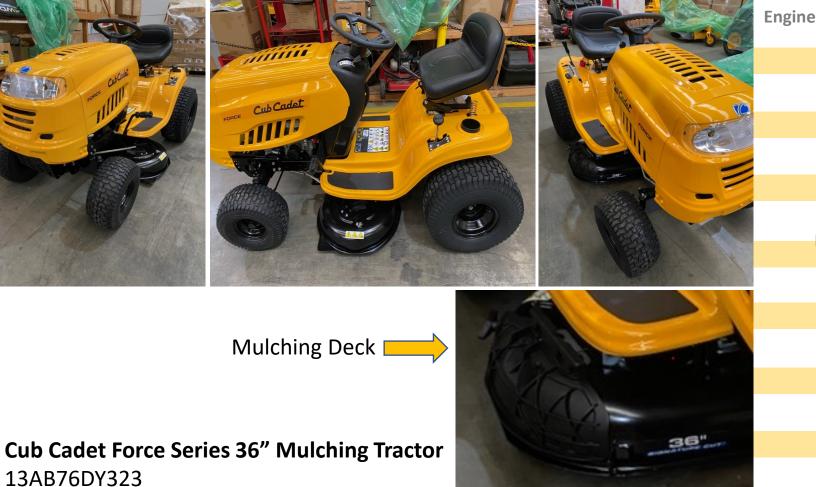

## **CUB Cadet 36" Mulching RIDE ON**

| Engine displacement | 439cc single cylinder                |
|---------------------|--------------------------------------|
| Engine Brand        | Cub Cadet                            |
| Transmission        | 6 Speed Manual                       |
| РТО                 | Manual                               |
| Deck Size           | 91cm (36")                           |
| Deck Material       | Pressed Steel                        |
| Steering            | Standard                             |
| RMC (Reverse)       | Yes                                  |
| Seat                | Low back                             |
| Front Tyres         | 15" x 6"                             |
| Rear Tyres          | 20" x 8"                             |
| Fuel Tank           | 5.7lt                                |
| Mulch               | Optional                             |
| Catcher             | Optional                             |
| Warranty Unit       | 3 year domestic (90 days commercial) |
| Warranty Engine     | 3 year domestic (90 days commercial) |

## 13AB76DY323 **KEY FEATURES:**

- High-performing Cub Cadet engine is tested to ensure dependable starting in all weather conditions
- 6-speed transmission has dash panel control that is easy to see and adjust
- 36-in Mulching deck size maneuvers better in smaller areas and can be easily stored