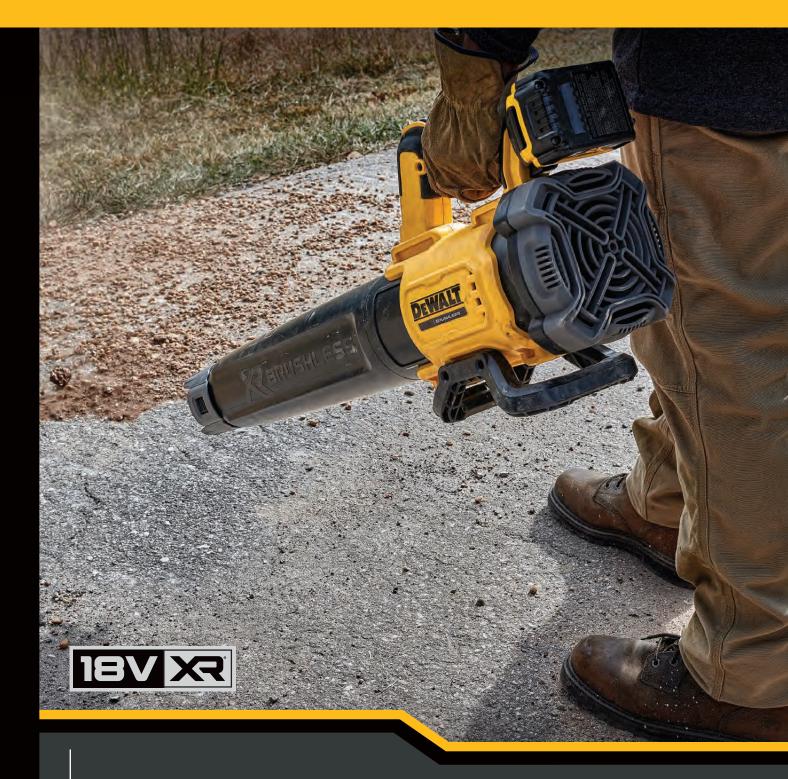

## 18V XR BRUSHLESS AXIAL BLOWER DCMBL562

Powerful brushless motor to deliver performance on a variety of applications. Weight is properly distributed for comfortable use and maximum maneuverability. "Cruise" control trigger for speed lock in specific applications. Differentiate in aisle by offering a concentrator in a "new to market" format. Concentrator that is compatible with axial fan design. "Aerospike" Concentrator Concentrate the air flow for a higher speed up to 200 km/h. Pick the right performance for every job.