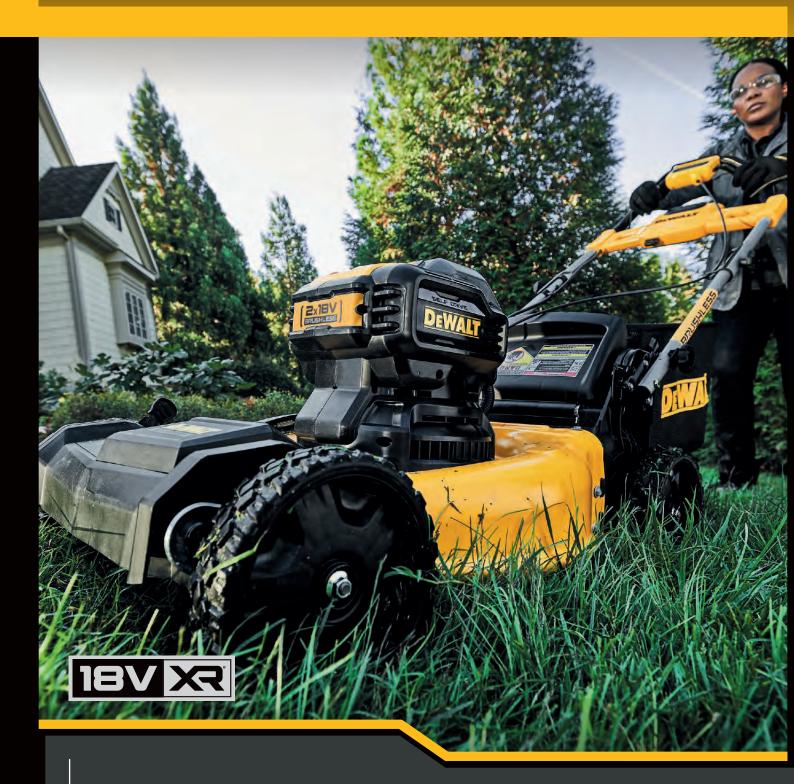

## 2 X 18V XR SELF PROPELLED MOWER DCMWSP564

Featuring a brushless direct drive motor, this self-propelled lawn mower has the power you need to get the job done. Innovative, auto-sensing technology achieves higher rpm so you can cut thicker grass whether you are mulching, bagging, or using the side discharge. With a fold-over handle for convenient transport and integrated vertical storage, this cordless mower takes up 70% less space when stored than it does when in operation.