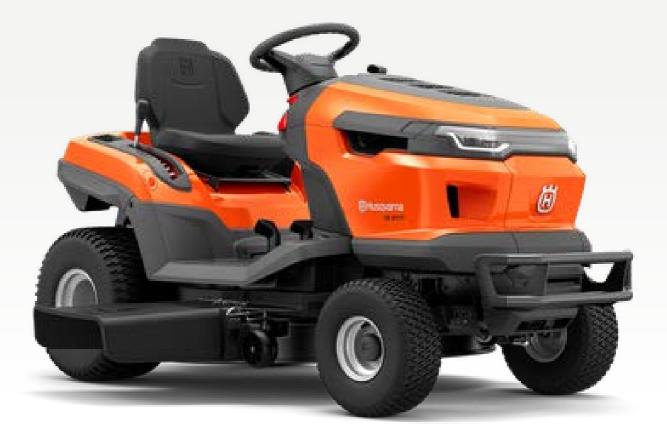

# Husqvarna TS 218T

Husqvarna TS 218T garden tractor combines a convenient ride with efficient cutting and a powerful engine to maintain larger lawns easily. Easy-to-reach controls and levers, quickly adjusted seat contribute to high comfort and good ergonomics. Small equipment and hand tools can be stored in practical storage compartments to be easily accessible when needed. The 108 cm cutting deck offers excellent cutting performance and with a wide range of cutting heights, adjustments can be made to suit different needs and grass conditions. The adjustment is spring assisted to reduce strain for operator.

Engine features like auto choke, oil filter and twin cylinder, and robust design with cast iron front axles ensure reliable and durable performance. ROS (reverse operation system) is activated with the start key for quick access to reverse mowing, and to minimise the risk of the function being used unintentionally. There is also a brush guard to protect the front.