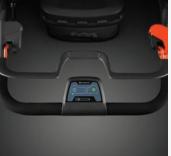

#### Ergonomic handle bar

Ergonomic angle of the handlebar in combination with easy to reach bail arms makes operation easy.

The user-friendly keypad ensures easy handling and convenient access to helpful information.

#### **FEATURES**

- The user-friendly keypad ensures easy handling and convenient access to helpful information.
- Ergonomic angle of the handlebar in combination with easy to reach bail arms makes operation easy.
- Easily folded handle to minimise the space required for storage and transport.
- Quick and easy adjustment of the working height. One lever controls This product does not emit CO emissions during use.