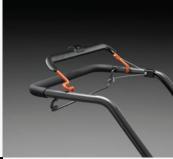

#### Ergonomic handle bar

Ergonomic angle of the handlebar in combination with easy to reach bail arms makes operation easy.

The user-friendly keypad ensures easy handling and convenient access to helpful information.

#### **FEATURES**

- The user-friendly keypad ensures easy handling and convenient access to helpful information.
- Ergonomic angle of the handlebar in combination with easy to reach bail arms makes operation easy.
- Easily folded handle to minimise the space required for storage and transport.
- Quick and easy adjustment of the working height. One lever controls This product does not emit CO emissions during use.