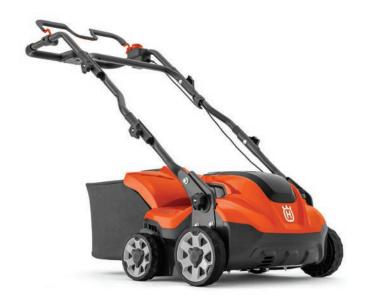

# Husqvarna S 138i - Skin Only

A light-weight battery-powered, cordless scarifier with a 2-in-1 function and easy blade shift. The easily adjusted working depth, together with a powerful engine, efficiently remove matted thatch and moss from the lawn. 38 cm working width and dual battery slots for extended runtime. The compact design and foldable handle make it easy to transport and store.