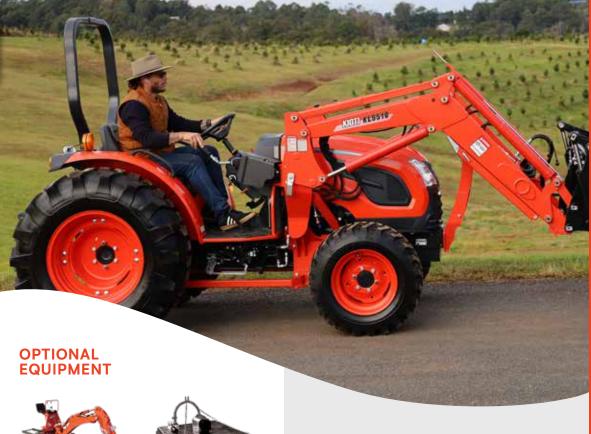

## POWER & VERSATILITY.

The DK Series, available in 48 hp and 58 hp versions, is renowned as one of the most valuable compact tractors on the market. Its innovative design, smooth transmission, and enhanced performance make it suitable for a wide range of farming needs and property sizes, offering both power and versatility.

The DK4810 and DK5810 feature an eco-friendly engine that produces low levels of smoke, noise, and vibration, reducing operator fatigue. Additionally, the electronic control system optimizes fuel consumption and lowers running costs, making the DK Series an efficient and economical choice for modern farmers.