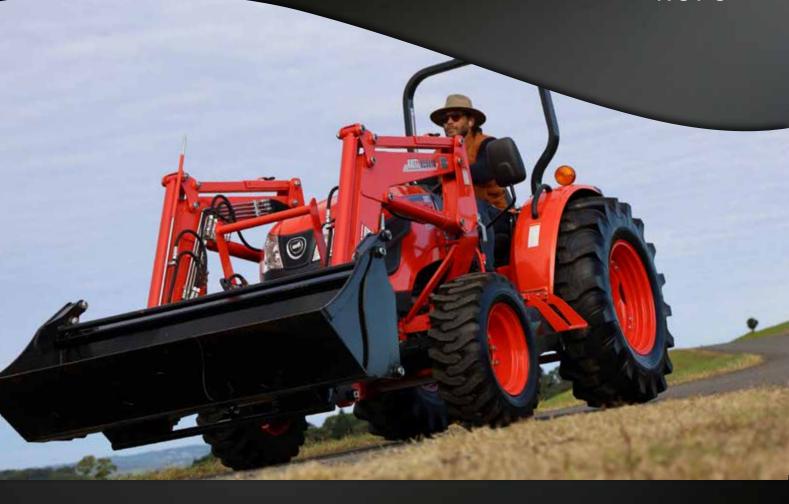

## POWER & VERSATILITY.

The DK Series, available in 48 hp and 58 hp versions, is renowned as one of the most valuable compact tractors on the market. Its innovative design, smooth transmission, and enhanced performance make it suitable for a wide range of farming needs and property sizes, offering both power and versatility.

The DK4810 and DK5810 feature an eco-friendly engine that produces low levels of smoke, noise, and vibration, reducing operator fatigue. Additionally, the electronic control system optimizes fuel consumption and lowers running costs, making the DK Series an efficient and economical choice for modern farmers.