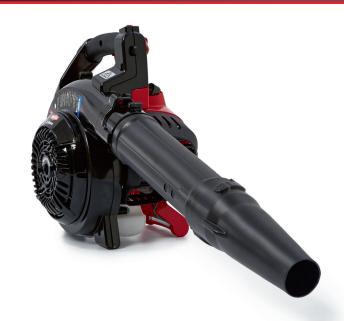

## **R2BV 2-STROKE**

## **BLOWER VAC**

- Airflow velocity of up to 241kph
- Ideal for blowing leaves & yard debris
- Features a vacuum kit with a 35 litre bag giving you the option to collect leaves & other debris
- Weighs 4.4kg

## **R2BV 2-STROKE BLOWER VAC SPECIFICATIONS**

| Model number        | 41BS2BVG333                                         |
|---------------------|-----------------------------------------------------|
| Engine              | 27cc 2-stroke engine                                |
| Starting            | SpringAssist™ starting                              |
| Airflow<br>velocity | Up to 241kph ideal for blowing leaves & yard debris |
| Speed settings      | Variable                                            |
| Vacuum option       | Includes vacuum kit & bag                           |