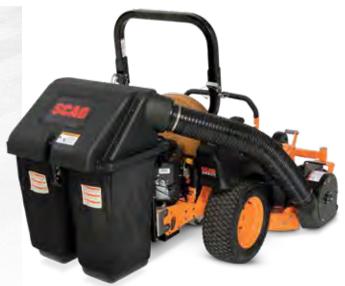

### **FAVORITE FEATURES OF YOUR SCAG?**

"The quality-of-cut, drive-motor power and comfort."

2-Bag Grass Catcher with Spindle-Driven Blower