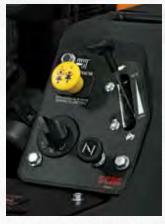

Cutter-deck-lift foot pedal is spring-assisted and makes raising the cutter deck smooth and easy.

Pierced, extrudedsteel footplate is rubber iso-mounted for enhanced comfort.

Four-corner deck-leveling system ensures easy cutter-deck adjustments for an even cut

Ogura GT2 (108 ft lb) PTO clutch brake for easy deck engagement. Adjustable internal air gap for long life.