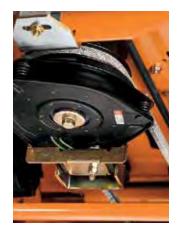

Ogura GT2 (108 ft lb) PTO clutch brake for easy deck engagement. Adjustable internal air gap for long life.