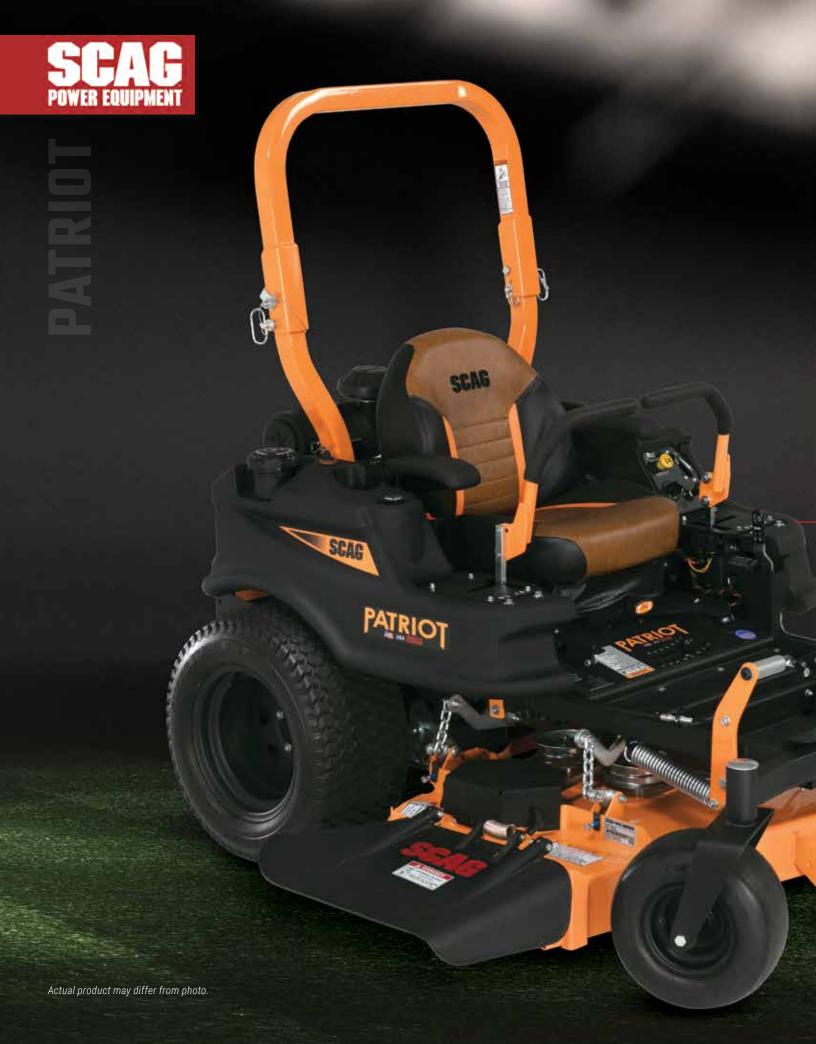

# BUILT TO DELIVER MAINTENANCE-FREE, HIGH-PERFORMANCE OPERATION AND A BEAUTIFUL QUALITY-OF-CUT.

The Patriot™ makes a statement; it says you're a hardworking lawn care professional that believes in getting a job done right. In other words, this machine is built to make money and leave your customers—and their neighbors—saluting your handiwork.

### **FEATURES & SPECIFICATIONS**

- 52" or 61" cutter deck with anti-scalp rollers provides a beautiful quality-of-cut.
- Hero™ cutter deck features sealed aluminum spindles with ball bearings that deliver maintenance-free, high-performance operation; ½"-thick mounting flange.
- Torsion-spring suspension seat is easily adjustable and delivers a high level of operator comfort.
- Low-maintenance mower design reduces grease points for operator convenience.
- 6.5-gallon total fuel capacity maximizes refueling intervals to save time and get the job done fast. Large, angled fuel neck for easy filling.
- Cup holder and storage tray built into fuel tank for operator convenience.
- Innovative height-of-cut adjustment is quick and conveniently adjusts from 1½" to 5" in ¼" increments.
- Self-adjusting belt systems keep belts in constant, proper adjustment for long life.
- Commercial-grade, powder coat paint for an attractive, professional finish and increased durability.
- Digital hour meter features preprogrammed maintenance reminders.
- Highly flexible discharge chute will not dent and is easy on the landscape.
- Low-profile, foldable Roll-Over Protection System (ROPS).
- Hydro-Gear® ZT-3100® (SPZ52) or ZT-3400® (SPZ61) hydro transaxles (2 independent units with charge pumps and all-metal gears) deliver smooth drive power while spin-on oil filters provide easy maintenance.
- Extra-low center of gravity for maximum stability over challenging terrain.
- Ground speeds up to 10 mph (SPZ61) or 8.5 mph (SPZ52) for maximum productivity.
- Large front caster tires and extra-large 22" (SPZ52) or 24" (SPZ61) drive tires for solid traction and a smooth ride.
- Foot-operated parking brake activates a disc brake system; Ausco disc brakes for reliable performance.