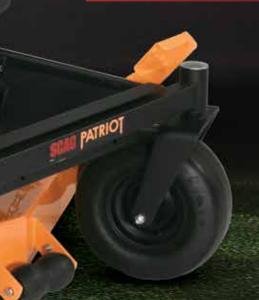

Cutter-deck-lift foot pedal is spring-assisted and makes raising the cutter deck smooth and easy.

Pierced, extrudedsteel footplate is rubber iso-mounted for enhanced comfort.

Four-corner deck-leveling system ensures easy cutter-deck adjustments for an even cut