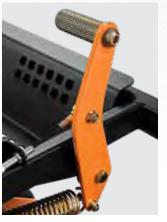

Cutter-deck-lift foot pedal is spring-assisted and makes raising the cutter deck smooth and easy.

Pierced, extrudedsteel footplate is rubber iso-mounted for enhanced comfort.

Four-corner deck-leveling system ensures easy cutter-deck adjustments for an even cut