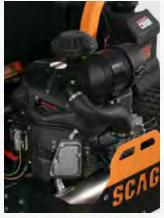

Rubber iso-mounted footplate for increased operator comfort.

Powerful Kawasaki® FX V-Twin, Briggs Vanguard® or Kohler® Command PRO® engine options up to 26 hp provide smooth, reliable power.

Convenient operator station puts the mower controls within easy reach.