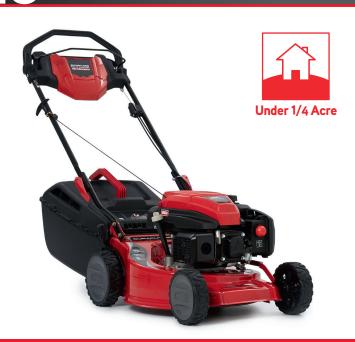

## **DURACUT 855MS**

## LAWN MOWER

- Powerful 159cc Rover engine
- MySPEED™ Technology provides a smooth, variable speed drive that adjusts speed to match the walking pace of the user
- Ideal for small areas with fine to medium grass
- · Larger 45L catcher with fill indicator
- Features a standard mulch plug
- Safe Stop engine brake stops the engine upon release of the handle for added safety

## **DURACUT 855MS LAWN MOWER**

| Model number   | 12ABH1R9333                                           |
|----------------|-------------------------------------------------------|
| Motor          | 159cc Rover OHV                                       |
| Deck           | 46cm (18") steel deck                                 |
| Deck wash      | Yes                                                   |
| Discharge      | Mulch/rear                                            |
| Blade type     | 4 swing back                                          |
| Mulch plug     | Yes                                                   |
| Self-propelled | MySPEED™drive system adjusts<br>to your walking speed |
| Starting       | Pull start                                            |
| Starting       | 3 1                                                   |

| Variable throttle    | Yes                                      |
|----------------------|------------------------------------------|
| Front tyres          | 18cm (7"), ball bearing                  |
| Rear tyres           | 20cm (8"), ball bearing                  |
| Catcher              | Engineered polymer w/fill indicator, 45L |
| Warranty -<br>Unit   | 5 year domestic,<br>90 day commercial    |
| Warranty -<br>Engine | 5 year domestic,<br>90 day commercial    |